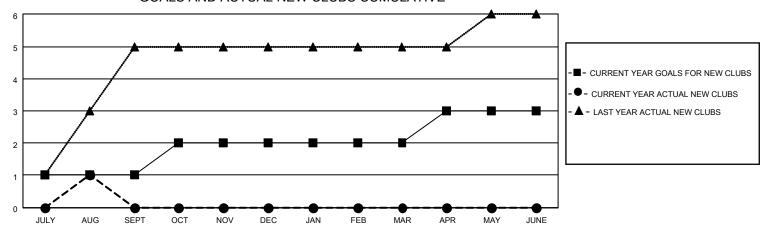

### GOALS AND ACTUAL NEW CLUBS CUMULATIVE

## District 310 A1

| Clubs RESULTS FOR 2022-2023 |   |   |   | Members RESULTS FOR 2022-2023 |    |    |   |
|-----------------------------|---|---|---|-------------------------------|----|----|---|
|                             |   |   |   |                               |    |    |   |
| JULY/AUG/SEPT               | 1 | 1 | 0 | JULY/AUG/SEPT                 | 15 | 75 | 5 |
| OCT/NOV/DEC                 | 1 | 0 | 0 | OCT/NOV/DEC                   | 15 | 0  | 0 |
| JAN/FEB/MAR                 | 0 | 0 | 0 | JAN/FEB/MAR                   | 0  | 0  | 0 |
| APR/MAY/JUNE                | 1 | 0 | 0 | APR/MAY/JUNE                  | 15 | 0  | 0 |