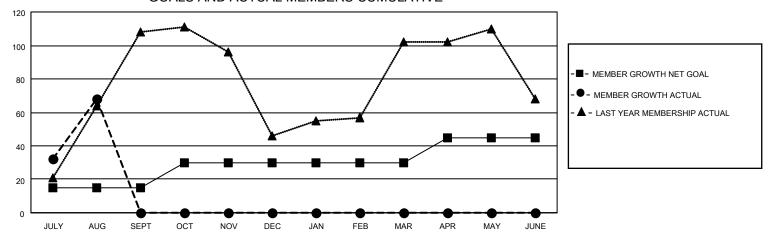

### GOALS AND ACTUAL MEMBERS CUMULATIVE

| DROPPED CLUBS: 0 |   | 8 CLUBS OF 45 ADDED 1 OR<br>MORE NEW MEMBERS | GENDER DISTRIBUTION             |                              |  |
|------------------|---|----------------------------------------------|---------------------------------|------------------------------|--|
|                  |   | NORE NEW WEINBERS                            | MALE<br>FEMALE                  | 407 (41.92%)<br>564 (58.08%) |  |
| DROPPED MEMBERS  |   |                                              | NON BINARY PREFER NOT TO ANSWER | 0 (0.00%)<br>0 (0.00%)       |  |
| DECEASED         | 1 |                                              | FREFER NOT TO ANSWER            | 0 (0.0070)                   |  |
| CLUB CANCELLED   | 0 | CLICK HERE FOR CUMULATIVE                    | TOTAL FAMILY UNIT MEMBERS       | 80                           |  |
| OTHER            | 4 | MEMBERSHIP DATA                              |                                 |                              |  |
| TOTAL            | 5 |                                              | FAMILY MEMBERS PAYING HAI       | LF DUES 41                   |  |

## District 310 A1

| Clubs RESULTS FOR 2022-2023 |   |   |   | Members RESULTS FOR 2022-2023 |    |    |   |
|-----------------------------|---|---|---|-------------------------------|----|----|---|
|                             |   |   |   |                               |    |    |   |
| JULY/AUG/SEPT               | 1 | 1 | 0 | JULY/AUG/SEPT                 | 15 | 75 | 5 |
| OCT/NOV/DEC                 | 1 | 0 | 0 | OCT/NOV/DEC                   | 15 | 0  | 0 |
| JAN/FEB/MAR                 | 0 | 0 | 0 | JAN/FEB/MAR                   | 0  | 0  | 0 |
| APR/MAY/JUNE                | 1 | 0 | 0 | APR/MAY/JUNE                  | 15 | 0  | 0 |